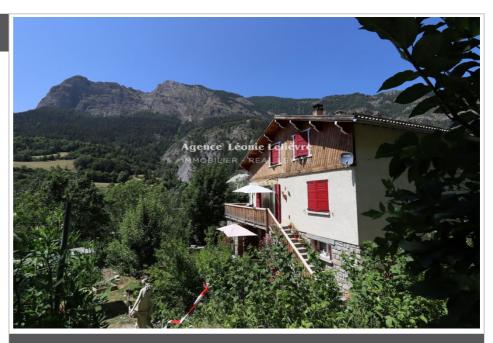

Emission of greenhouse gases

(ges): E

Document non contractuel

House Colmars - Ref. V3297M - Mandate n°2306

5 minutes walk from the village of Colmars, large family home with 2 separate living areas and a beautiful garden with vegetable patch and mountain views. You will appreciate the south-west exposure of this house and its brightness. On the ground floor, a 1st living space which can be independent with living room/open kitchen, 2 bedrooms and 1 shower room. On the ground floor there is also a small workshop. Above, you will find the second living space with on level 1 a living area, living room and kitchen communicating. The living room has a beautiful fireplace with a very useful wood insert in winter. The kitchen is equipped with gas hob, oven, fridge/freezer and dishwasher. This same level includes a bathroom and 1 bedroom/office. Upstairs on level 2, there are 2 south-facing bedrooms, a shower room and a laundry room and a storage attic. There is also an attic on this level accessible for storage. The heating is done with wood with the insert, by the central heating in the fuel oil or by the electric radiators with inertia. The diagnosis classifies the house in E because of the oil boiler, but in D on the Insulation component alone. Work has been done by the owners in this direction. The house is fully double glazed. The electricity is compliant. The roof is made of everit plate