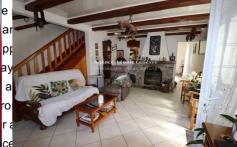

Emission of greenhouse gases

(ges): E

Document non contractuel

House Colmars - Ref. V3297M - Mandate n°2306

5 minutes walk from the village of Colmars, large family home with 2 separate living areas and a beautiful garden with vegetable patch and mountain views. You will appreciate the south-west exposure of this house and its brightness. On the ground floor, a 1st living space which can be independent with living room/open kitchen, 2 bedrooms and 1 shower room. On the ground floor there is also a small workshop. Above, you will find the second living space with on level 1 a living area, living room and kitchen communicating. The living room has a beautiful fireplace with a very useful wood insert in winter. The kitchen is equipped with gas hob, oven, fridge/freezer and dishwasher. This same level includes a bathroom and 1 bedroom/office. Upstairs on level 2, there are 2 south-facing bedrooms, a shower room and a laundry room and a storage attic. There is also an attic on this level accessible for storage. The heating is done with wood with the insert, by the central heating in the fuel oil or by the electric radiators with inertia. The diagnosis classifies the house in E because of the oil boiler, but in D on the Insulation component alone. Work has been done by the owners in this direction. The house is fully double glazed. The electricity is compliant. The roof is made of everit plate