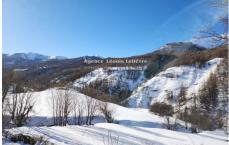

## € 280 000

Buying farm 10 rooms Surface : 249 m<sup>2</sup>

Surface of the living : 20 m<sup>2</sup> Surface of the land : 351 m<sup>2</sup> Year of construction : 1922 Exposition : Sud est View : Montagne

1 bedroom

1 shower

1 WC

Energy class (dpe) : G Emission of greenhouse gases (ges) : D

Document non contractuel 01/09/2024 - Prix T.T.C

Farm Allos - Ref. V3329M - Mandate n°2233

Large farm of 385m2 on three levels, to renovate with a very beautiful open view, lots of sunshine and great potential to create one or more accommodations. It already has on the 1st level a T2 apartment of 41m2 with more recent layout and which can be habitable quickly with a simple refresh. The potential of this farm lies in its huge attic and its beautiful framework, its ground floor on one level overlooking the garden and the 1st level has balconies in the sun. It is located on a plot of 351m2 and has a garden. Located in La Foux village, you are 4 minutes from the La foux Espace Lumière station and 12 minutes from the village of Allos. You are at the gates of Mercantour and Lac d'Allos and you can enjoy very beautiful hikes. Cyclists will enjoy climbing the Col d'Allos. La Foux is located 2h30 from Nice, 3h30 from Toulon and Marseille.