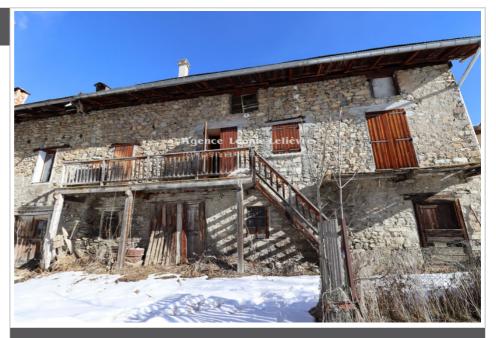

1 bedroom

1 shower

1 WC

Energy class (dpe) : G Emission of greenhouse gases (ges) : D

Document non contractuel 01/09/2024 - Prix T.T.C

Farm Allos - Ref. V3329M - Mandate n°2233

Large farm of 385m2 on three levels, to renovate with a very beautiful open view, lots of sunshine and great potential to create one or more accommodations. It already has on the 1st level a T2 apartment of 41m2 with more recent layout and which can be habitable quickly with a simple refresh. The potential of this farm lies in its huge attic and its beautiful framework, its ground floor on one level overlooking the garden and the 1st level has balconies in the sun. It is located on a plot of 351m2 and has a garden. Located in La Foux village, you are 4 minutes from the La foux Espace Lumière station and 12 minutes from the village of Allos. You are at the gates of Mercantour and Lac d'Allos and you can enjoy very beautiful hikes. Cyclists will enjoy climbing the Col d'Allos. La Foux is located 2h30 from Nice, 3h30 from Toulon and Marseille.